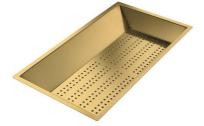

HPDE Chopping board GREY 8657 002

Iroko-wood sliding chopping board with stainless steel colander 8644 044

Stainless Steel dishes holder 8100 303 \* only in combination with the accessory 8644 101

Stainless steel perforated pan PVD Gold 8151 009