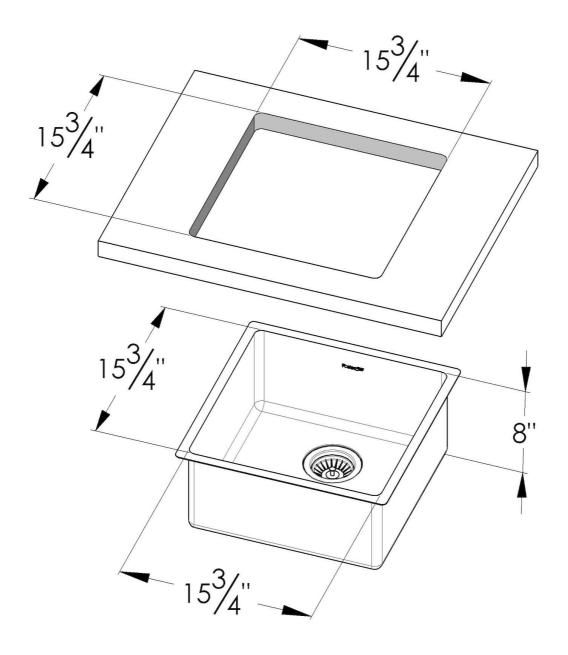

### DETAILS

| Series                 | KE                                          |
|------------------------|---------------------------------------------|
| Material               | AISI 304 stainless steel                    |
| Texture                | Foster brushed                              |
| Finish                 | PVD                                         |
| Coloring               | Gold                                        |
| Edge/Installation Type | Undermount                                  |
| Thickness              | 18 Gauge (1.2 mm)                           |
| Overall dimensions     | 17 <sup>5/16</sup> " x 17 <sup>5/16</sup> " |

| Bowl dimension            | 1 bowl 15 <sup>3/4</sup> " x 15 <sup>3/4</sup> "                                                                                                                                                                                                                                                                                             |
|---------------------------|----------------------------------------------------------------------------------------------------------------------------------------------------------------------------------------------------------------------------------------------------------------------------------------------------------------------------------------------|
| Bowls depth               | 8"                                                                                                                                                                                                                                                                                                                                           |
| Cut out                   | 15 <sup>3/4</sup> " x 15 <sup>3/4</sup> "                                                                                                                                                                                                                                                                                                    |
| Waste fitting type        | 3 <sup>1/2</sup> ° - with stainless steel basket                                                                                                                                                                                                                                                                                             |
| Underside                 | Protected with heavy duty undercoating                                                                                                                                                                                                                                                                                                       |
| Fixing system             | Undermount fixing kit (brass insert and clips)                                                                                                                                                                                                                                                                                               |
| FEATURES                  |                                                                                                                                                                                                                                                                                                                                              |
| GOLD                      | The Gold finish is obtained by treating the steel with a physical process called PVD (Physical Vacuum Deposition) which deposits particles of noble metals on the surface. The result is a unique and refined aesthetic effect, and an improvement in the mechanical properties of the steel that is more resistant to shocks and scratches. |
| Basket 3,5" waste fitting | The drain is equipped with a large 3.5" drain, with the practical basket cap that prevents the discharge of solid parts.                                                                                                                                                                                                                     |
| High thickness 1.2        | 1.2 mm thick steel. A significant thickness, which guarantees the maximum sturdiness and durability.                                                                                                                                                                                                                                         |
| Small radius              | Bowls with squared shapes with a modern design and an increased capacity, for a minimal aesthetics connected with an extreme practicity.                                                                                                                                                                                                     |