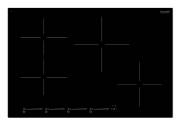

#### **RECOMMENDED PAIRINGS**

Faucet Capri Gold 8467 905

Faucet Capri Gold | Satin finish 8467 109

Milano Cooktop Gold 4 burners inLine 7640 909

Induction Cooktop 30" 7371 947