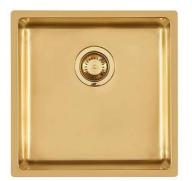

### KE Sink Gold 18" x 18" – U/M

Kitchen Sinks

Code: 2156 869

PVD Gold AISI 304 Stainless steel Foster brushed Undermount

### DETAILS

| Series                 | KE                                          |
|------------------------|---------------------------------------------|
| Material               | AISI 304 stainless steel                    |
| Texture                | Foster brushed                              |
| Finish                 | PVD                                         |
| Coloring               | Gold                                        |
| Edge/Installation Type | Undermount                                  |
| Thickness              | 18 Gauge (1.2 mm)                           |
| Overall dimensions     | 17 <sup>5/16</sup> " x 17 <sup>5/16</sup> " |

| Bowl dimension            | 1 bowl 15 <sup>3/4</sup> " x 15 <sup>3/4</sup> "                                                                                                                                                                                                                                                                                             |
|---------------------------|----------------------------------------------------------------------------------------------------------------------------------------------------------------------------------------------------------------------------------------------------------------------------------------------------------------------------------------------|
| Bowls depth               | 8"                                                                                                                                                                                                                                                                                                                                           |
| Cut out                   | 15 <sup>3/4</sup> " x 15 <sup>3/4</sup> "                                                                                                                                                                                                                                                                                                    |
| Waste fitting type        | 3 <sup>1/2</sup> ° - with stainless steel basket                                                                                                                                                                                                                                                                                             |
| Underside                 | Protected with heavy duty undercoating                                                                                                                                                                                                                                                                                                       |
| Fixing system             | Undermount fixing kit (brass insert and clips)                                                                                                                                                                                                                                                                                               |
| FEATURES                  |                                                                                                                                                                                                                                                                                                                                              |
| GOLD                      | The Gold finish is obtained by treating the steel with a physical process called PVD (Physical Vacuum Deposition) which deposits particles of noble metals on the surface. The result is a unique and refined aesthetic effect, and an improvement in the mechanical properties of the steel that is more resistant to shocks and scratches. |
| Basket 3,5" waste fitting | The drain is equipped with a large 3.5" drain, with the practical basket cap that prevents the discharge of solid parts.                                                                                                                                                                                                                     |
| High thickness 1.2        | 1.2 mm thick steel. A significant thickness, which guarantees the maximum sturdiness and durability.                                                                                                                                                                                                                                         |
| Small radius              | Bowls with squared shapes with a modern design and an increased capacity, for a minimal aesthetics connected with an extreme practicity.                                                                                                                                                                                                     |