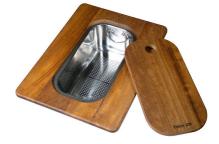

HPDE Chopping board GREY 8657 002

Iroko-wood sliding chopping board with stainless steel colander 8644 044

Stainless Steel dishes holder 8100 303 \* only in combination with the accessory 8644 101

Stainless steel perforated pan PVD Gold 8151 009