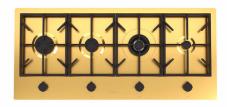

#### **RECOMMENDED PAIRINGS**

Faucet Capri Gold 8467 905

Faucet Capri Gold | Satin finish 8467 109

Milano Cooktop Gold 4 burners inLine 7640 909

Induction Cooktop 30" 7371 947