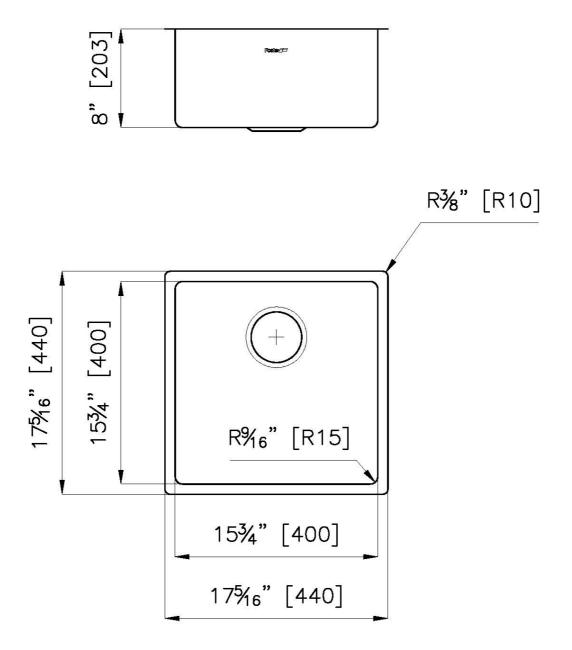

### DETAILS

| Series                 | KE                                          |
|------------------------|---------------------------------------------|
| Material               | AISI 304 stainless steel                    |
| Texture                | Foster brushed                              |
| Finish                 | PVD                                         |
| Coloring               | Gold                                        |
| Edge/Installation Type | Undermount                                  |
| Thickness              | 18 Gauge (1.2 mm)                           |
| Overall dimensions     | 17 <sup>5/16</sup> " x 17 <sup>5/16</sup> " |

| Bowl dimension            | 1 bowl 15 <sup>3/4</sup> " x 15 <sup>3/4</sup> "                                                                                                                                                                                                                                                                                             |
|---------------------------|----------------------------------------------------------------------------------------------------------------------------------------------------------------------------------------------------------------------------------------------------------------------------------------------------------------------------------------------|
| Bowls depth               | 8"                                                                                                                                                                                                                                                                                                                                           |
| Cut out                   | 15 <sup>3/4</sup> " x 15 <sup>3/4</sup> "                                                                                                                                                                                                                                                                                                    |
| Waste fitting type        | 3 <sup>1/2</sup> ° - with stainless steel basket                                                                                                                                                                                                                                                                                             |
| Underside                 | Protected with heavy duty undercoating                                                                                                                                                                                                                                                                                                       |
| Fixing system             | Undermount fixing kit (brass insert and clips)                                                                                                                                                                                                                                                                                               |
| FEATURES                  |                                                                                                                                                                                                                                                                                                                                              |
| GOLD                      | The Gold finish is obtained by treating the steel with a physical process called PVD (Physical Vacuum Deposition) which deposits particles of noble metals on the surface. The result is a unique and refined aesthetic effect, and an improvement in the mechanical properties of the steel that is more resistant to shocks and scratches. |
| Basket 3,5" waste fitting | The drain is equipped with a large 3.5" drain, with the practical basket cap that prevents the discharge of solid parts.                                                                                                                                                                                                                     |
| High thickness 1.2        | 1.2 mm thick steel. A significant thickness, which guarantees the maximum sturdiness and durability.                                                                                                                                                                                                                                         |
| Small radius              | Bowls with squared shapes with a modern design and an increased capacity, for a minimal aesthetics connected with an extreme practicity.                                                                                                                                                                                                     |